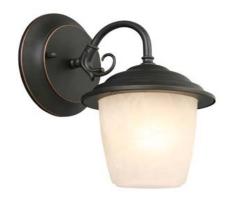

# Millbridge Wall Mount ORB

### **Specifications**

| Material Construction: | Formed Steel                              |
|------------------------|-------------------------------------------|
| Lens:                  | Alabaster Glass                           |
| Lamp Type & Wattage:   | Uses 1 60W Medium Based Incandescent Bulb |
| Mounting:              | Wall Mounted                              |
| Finish:                | Oil Rubbed Bronze                         |
| Voltage:               | 120V                                      |
| Weight:                | 1.76 lbs.                                 |
|                        |                                           |