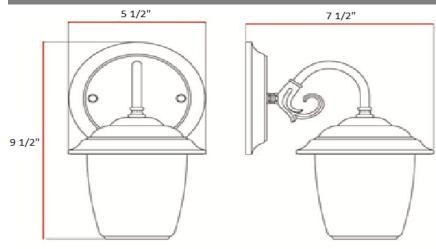

# Millbridge Wall Mount ORB



### **Specifications**

| Material Construction: | Formed Steel                              |
|------------------------|-------------------------------------------|
| Lens:                  | Alabaster Glass                           |
| Lamp Type & Wattage:   | Uses 1 60W Medium Based Incandescent Bulb |
| Mounting:              | Wall Mounted                              |
| Finish:                | Oil Rubbed Bronze                         |
| Voltage:               | 120V                                      |
| Weight:                | 1.76 lbs.                                 |
|                        |                                           |



#### Dimensions



## Warranty & Compliances

| Warranty   | 10 Year Limited Warranty           |
|------------|------------------------------------|
| UL         | UL/cUL; Suitable for wet locations |
| ADA        | N/A                                |
| EnergyStar | N/A                                |



## **Order Codes**

Millbridge Outdoor Wall Mount Oil Rubbed Bronze

519488

Type: Job:

Order Code: Approvals:

Design House reserves the right to make changes in materials, specifications & models at any time. Design House also reserves the right to discontinue product without notice or obligation.