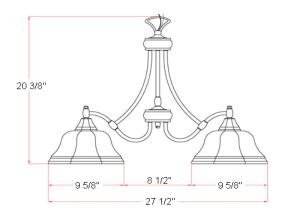

# **BARCELONA 3 LT Chandelier Down**



## **Specifications**

Material Construction:Formed SteelLens:Frosted glass

Lamp Type & Wattage: Three 60W, medium base incandescent lamps

Mounting: Ceiling mounted
Finish: Satin Nickel (US15)

**Voltage:** 120V **Weight:** 14.08 lbs

Companion Fixtures: Chandeliers, wall/vanity lights, ceiling mounts, pendants



#### **Dimensions**



## Warranty & Compliances

Warranty 10 Year Limited Warranty

UL/cUL; Suitable for damp locations

ADA N/A EnergyStar N/A





## **Companion Fixtures**

| 3 LT Chandelier Down | 517979 | TRU        |
|----------------------|--------|------------|
| 1 LT Wall Mount      | 517912 | TRUENMATCH |
| 2 LT Wall Mount      | 517920 | TRUSTMATCH |
| 3 LT Vanity Light    | 517938 | TRUMMATCH  |
| 4 LT Vanity Light    | 517946 | TRU MATCH  |
| 2 LT Ceiling Mount   | 517953 | TRU MATCH  |
| 3 LT Chandelier Up   | 517995 | TRU        |
| 5 LT Chandelier      | 517987 | TRU        |
| Pendant              | 517961 | TRU        |
| Mini Pendant         | 518001 | TRU MATCH  |

Type:

Job:

Order Code: Approvals:

Design House reserves the right to make changes in materials, specifications & models at