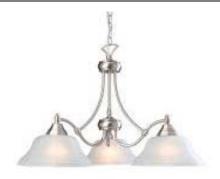

# **BARCELONA 3 LT Chandelier Down**

## **Specifications**

Material Construction:Formed SteelLens:Frosted glass

Lamp Type & Wattage: Three 60W, medium base incandescent lamps

Mounting: Ceiling mounted
Finish: Satin Nickel (US15)

**Voltage:** 120V **Weight:** 14.08 lbs