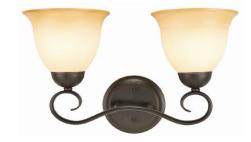

# **CAMERON 2 LT Wall Mount**

## **Specifications**

Material Construction:Formed SteelLens:Antique Glass

Lamp Type & Wattage: Two 60W, medium base incandescent lamps

Mounting: Wall mounted; Suitable for up/down mounting

Finish: Oil Rubbed Bronze (US10B)

**Voltage:** 120V **Weight:** 4.07 lbs

Companion Fixtures: Chandeliers, wall/vanity lights, ceiling mounts,

pendants & island lights