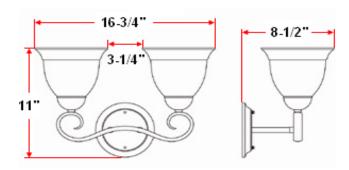

# **CAMERON 2 LT Wall Mount**



## **Specifications**

Material Construction:Formed SteelLens:Antique Glass

Lamp Type & Wattage: Two 60W, medium base incandescent lamps

Mounting: Wall mounted; Suitable for up/down mounting

Finish: Oil Rubbed Bronze (US10B)

**Voltage:** 120V **Weight:** 4.07 lbs

Companion Fixtures: Chandeliers, wall/vanity lights, ceiling mounts,

pendants & island lights



## **Dimensions**



### Warranty & Compliances

Warranty 10 Year Limited Warranty

UL/cUL; Suitable for damp locations





#### **Companion Fixtures**

| 2 LT Wall Mount       | 512640 | TRUMATCH   |
|-----------------------|--------|------------|
|                       |        | _          |
| 1 LT Wall Mount       | 512657 | TRU        |
| 3 LT Vanity Light     | 512665 | TRU        |
| 4 LT Vanity Light     | 512673 | TRUMATCH   |
| 2 LT Semi Flush Mount | 512608 | TRU        |
| 2 LT Ceiling Mount    | 512616 | TRU        |
| 3 LT Chandelier       | 512707 | TRU        |
| 6 LT Chandelier       | 512624 | TRU        |
| 10 LT Chandelier      | 512632 | TRU        |
| Island Light          | 512699 | TRUMATCH   |
| Pendant               | 512681 | TRUMATCH   |
| Mini Pendant          | 512715 | TRUENM