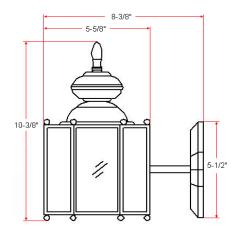

# **AUGUSTA Downlight**



### **Specifications**

Material Construction: Solid Brass

Lens: Clear beveled glass

Lamp Type & Wattage: One 60W, medium base incandescent lamp

Mounting:Wall mountedFinish:Solid BrassVoltage:120VWeight:2.42 lbs

Companion Fixtures: Uplight and Downlight



#### **Dimensions**



## Warranty & Compliances

Warranty 10 Year Limited Warranty

UL/cUL; Suitable for damp locations

ADA N/A EnergyStar N/A





#### **Companion Fixtures**

Downlight 501833

**Uplight (19" H)** 501874 **Uplight (13-3/4" H)** 501692

Type:

Job:

Order Code: Approvals:

Design House reserves the right to make changes in materials, specifications & models at any time. Design House also reserves the right to discontinue product without notice or obligation