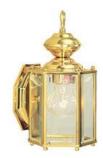

# **AUGUSTA Downlight**

### **Specifications**

Material Construction: Solid Brass

Lens: Clear beveled glass

Lamp Type & Wattage: One 60W, medium base incandescent lamp

Mounting:Wall mountedFinish:Solid BrassVoltage:120VWeight:2.42 lbs