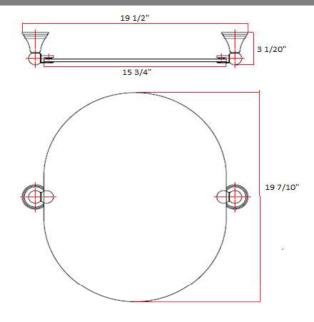

# **Allante Pivot Mirror**



#### **Specifications**

Material Content Zinc handles & glass mirror

Installation Hardware Included



#### **Dimensions**



### **Warranty & Compliances**

Warranty

1 Year Limited Warranty



## **Order Codes & Finishes/Colors**

Satin Nickel (US15) 560987 TRUCMATCH
Polished Chrome (US26) 560979 TRUCMATCH
Oil Rubbed Bronze (US10B) 560995 TRUCMATCH

Type:
Job:
Order Code:
Approvals:

Design House reserves the right to make changes in materials, specifications & models at any time. Design House also reserves the right to discontinue product without notice or obligation.