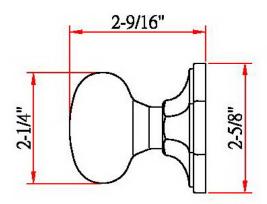

# Barcelona Dummy Knob 2W



## **Specifications**

Latch Type —
Door Prep —

Backset —
Door Thickness —
Cylinder —
Faceplate —

Strike — Bolt —

**Door Handing** Non-handed. Reversible for Left or Right hand

doors.

Keyway — Keyed Alike —



## **Dimensions**



### Warranty & Compliances

Warranty Limited Lifetime Mechanical / 5 year Finish

ANSI/BHMA ANSI Grade 3 Certified

ADA N/A UL N/A





### **Order Codes**

**Box Pack** 

Satin Nickel (US15)

702837



Type:

Job:

Order Code: Approvals:

Design House reserves the right to make changes in materials, specifications & models at any time. Design House also reserves the right to discontinue product without notice or obligation.