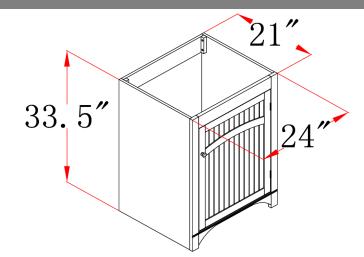

#### **Dimensions**

#### **Order Codes & Finishes/Colors**

**24"w x 21"d x 33.5"h** 541557

Type:

Job:

Order Code:

Approvals:

Design House reserves the right to make changes in materials, specifications & models at any time. Design House also reserves the right to discontinue product without notice or obligation.