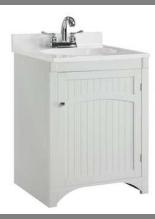

# **New Cottage One Door Vanity**

### **Specifications**

Square MDF doors with wainscoting plank style panels

White finish with satin nickel hardware

**Exposed hinges** 

Vanity top sold separately

Coordinates with matching Mirror sold separately