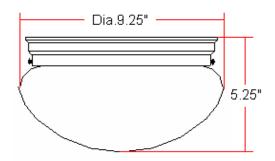

# New Millbridge (ORB) 2 LT Ceiling Mount (9.25" x 5.25")



## **Specifications**

Material Construction:Formed SteelLens:Alabaster glass

Lamp Type & Wattage: Two 60W, medium base incandescent lamps

Mounting: Ceiling mounted

Finish: Oil Rubbed Bronze (US10B)

Voltage: 120V Weight: 2.5 lbs

Companion Fixtures: Chandeliers, wall mounts, pendants & ceiling mounts



#### **Dimensions**



## Warranty & Compliances

Warranty 10 Year Limited Warranty

UL/cUL listed; Suitable for damp locations

ADA N/A EnergyStar N/A





### **Companion Fixtures**

| 2 LT Ceiling Mount (9.25" x 5.25")   | 514539 | TRUMATCH  |
|--------------------------------------|--------|-----------|
|                                      |        |           |
| 1 LT Wall Sconce                     | 514554 | TRUMMATCH |
| 1 LT Wall Mount                      | 514497 | TRUMMATCH |
| 2 LT Wall Mount                      | 514471 | TRUMMATCH |
| 1 LT Ceiling Mount (6" x 6.75")      | 514521 | TRU       |
| 1 LT Ceiling Mount (7.625" x 5")     | 514547 | TRU       |
| 2 LT Ceiling Mount (13.25" x 5.875") | 514489 | TRU       |
| 3 LT Chandelier                      | 514463 | TRU       |
| 5 LT Chandelie