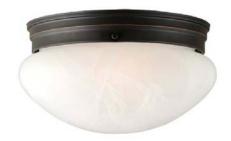

# New Millbridge (ORB) 2 LT Ceiling Mount (9.25" x 5.25")

## **Specifications**

Material Construction:Formed SteelLens:Alabaster glass

Lamp Type & Wattage: Two 60W, medium base incandescent lamps

Mounting: Ceiling mounted

Finish: Oil Rubbed Bronze (US10B)

Voltage: 120V Weight: 2.5 lbs