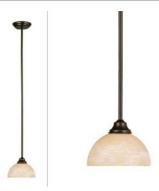

# **TREVIE Mini Pendant**

### **Specifications**

Material Construction: Formed Steel

Lens: Antique Alabaster Glass

Lamp Type & Wattage: One 60W, medium base incandescent lamp

Mounting: Ceiling mounted

Finish: Oil Rubbed Bronze (US10B)

Voltage: 120V Weight: 2.6 lbs

Companion Fixtures: Chandeliers, wall/vanity lights, ceiling mounts,

pendants