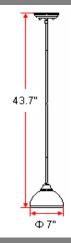

# **TREVIE Mini Pendant**



### **Specifications**

Material Construction: Formed Steel

Lens: Antique Alabaster Glass

Lamp Type & Wattage: One 60W, medium base incandescent lamp

Mounting: Ceiling mounted

Finish: Oil Rubbed Bronze (US10B)

Voltage: 120V Weight: 2.6 lbs

Companion Fixtures: Chandeliers, wall/vanity lights, ceiling mounts,

pendants



#### **Dimensions**



## Warranty & Compliances

Warranty 10 Year Limited Warranty

 UL
 UL/cUL

 ADA
 N/A

 EnergyStar
 N/A





## **Companion Fixtures**

| Mini Pendant       | 517516 | TRUMMATCH |
|--------------------|--------|-----------|
|                    |        |           |
| 1 LT Wall Mount    | 517441 | TRUMMATCH |
| 2 LT Wall Mount    | 517458 | TRUMATCH  |
| 3 LT Vanity Light  | 517466 | TRUMATCH  |
| 4 LT Vanity Light  | 517474 | TRUMATCH  |
| 2 LT Ceiling Mount | 517375 | TRUMMATCH |
| 3 LT Chandelier    | 517409 | TRUMMATCH |
| 5 LT Chandelier    | 517490 | TRUMMATCH |
| Pendant            | 517391 | TRUMMATCH |

Type: Job: Order Code:

Order Code: Approvals:

Design House reserves the right to make changes in materials, specifications & models at any time. Design House also reserves the