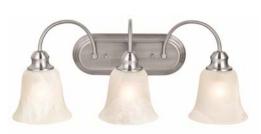

## **Ridgeway 3LT Wall Mount SN**

## **Specifications**

| Material Construction: | Formed steel                                |
|------------------------|---------------------------------------------|
| Lens:                  | Alabaster glass                             |
| Lamp Type & Wattage:   | Three 60W, medium base incandescent bulbs   |
| Mounting:              | Wall mounted, suitable for up/down mounting |
| Finish:                | Satin Nickel (US 15)                        |
| Voltage:               | 120V                                        |
| Weight:                | 7.5 lbs.                                    |
| Companion Fixtures:    | Chandeliers, wall mounts, mini pendant      |