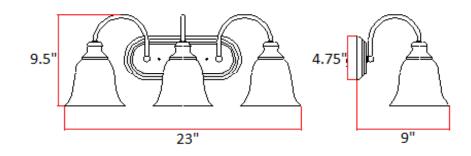

## **Ridgeway 3LT Wall Mount SN**



## **Specifications**

| Material Construction: | Formed steel                                |
|------------------------|---------------------------------------------|
| Lens:                  | Alabaster glass                             |
| Lamp Type & Wattage:   | Three 60W, medium base incandescent bulbs   |
| Mounting:              | Wall mounted, suitable for up/down mounting |
| Finish:                | Satin Nickel (US 15)                        |
| Voltage:               | 120V                                        |
| Weight:                | 7.5 lbs.                                    |
| Companion Fixtures:    | Chandeliers, wall mounts, mini pendant      |



## Dimensions



## Warranty & Compliances Warranty 10 Year Limited Warranty UL UL/cUL Listed; Suitable for damp locations ADA N/A EnergyStar N/A **Companion Fixtures** 3 LT Wall Mount 519462 TRU Type: 1 LT Wall Mount 519447 TRU Job: 2 LT Wall Mount 519454 TRUMMATCH Order Code: 4 LT Wall mount 519470 TRU Approvals: **5 LT Chandelier** 519405 TRU 3 LT Chandelier 519413 TRUGAMAT Mini Pendant 519439 TRUMATCH

Design House reserves the right to make changes in material, specifications & models at any time. Design House also reserves the right to discontinue without notice or obligation