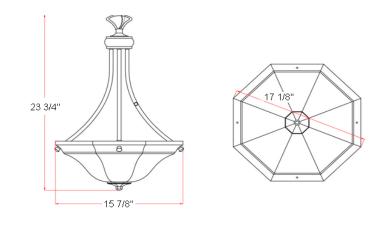

eel                                              |
| Lens:                      | Frosted glass                                             |
| Lamp Type & Wattage:       | Three 60W, medium base incandescent lamps                 |
| Mounting:                  | Ceiling mounted                                           |
| Finish:                    | Satin Nickel (US15)                                       |
| Voltage:                   | 120V                                                      |
| Weight:                    | 11.55 lbs                                                 |
| <b>Companion Fixtures:</b> | Chandeliers, wall/vanity lights, ceiling mounts, pendants |
|                            |                                                           |



US

# Dimensions



### Warranty & Compliances

| Warranty   | 10 Year Limited Warranty            |
|------------|-------------------------------------|
| UL         | UL/cUL; Suitable for damp locations |
| ADA        | N/A                                 |
| EnergyStar | N/A                                 |
|            |                                     |

## **Companion Fixtures**

| Pendant              | 517961 | TRUMMATCH |
|----------------------|--------|-----------|
| 1 LT Wall Mount      | 517912 | TRUMMATCH |
| 2 LT Wall Mount      | 517920 | TRUMMATCH |
| 3 LT Vanity Light    | 517938 | TRU       |
| 4 LT Vanity Light    | 517946 | TRU       |
| 2 LT Ceiling Mount   | 517953 | TRU       |
| 3 LT Chandelier Down | 517979 | TRU       |
| 3 LT Chandelier Up   | 517995 | TRU       |
| 5 LT Cha