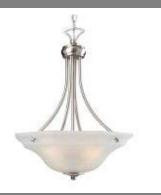

# **BARCELONA Pendant**

#### **Specifications**

| Material Constructions     | Formed Ottacl                                             |
|----------------------------|-----------------------------------------------------------|
| Material Construction:     | Formed Steel                                              |
| Lens:                      | Frosted glass                                             |
| Lamp Type & Wattage:       | Three 60W, medium base incandescent lamps                 |
| Mounting:                  | Ceiling mounted                                           |
| Finish:                    | Satin Nickel (US15)                                       |
| Voltage:                   | 120V                                                      |
| Weight:                    | 11.55 lbs                                                 |
| <b>Companion Fixtures:</b> | Chandeliers, wall/vanity lights, ceiling mounts, pendants |
|                            |                                                           |