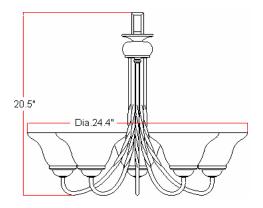

---------------------------------------------------|
| Material Construction. | Torried Steel                                       |
| Lens:                  | Alabaster glass                                     |
| Lamp Type & Wattage:   | Five 60W, medium base incandescent lamps            |
| Mounting:              | Ceiling mounted                                     |
| Finish:                | Oil Rubbed Bronze (US10B)                           |
| Voltage:               | 120V                                                |
| Weight:                | 15.3 lbs                                            |
| Companion Fixtures:    | Chandeliers, wall mounts, pendants & ceiling mounts |
|                        |                                                     |



## Dimensions



#### Warranty & Compliances

| Warranty   | 10 Year Limited Warranty |  |
|------------|--------------------------|--|
| UL         | UL/cUL listed            |  |
| ADA        | N/A                      |  |
| EnergyStar | N/A                      |  |

### **Companion Fixtures**

| 5 LT Chandelier       | 514885 | TRUEDMATCH |
|-----------------------|--------|------------|
|                       |        |            |
| 1 LT Wall Mount       | 514927 | TRU        |
| 2 LT Wall Mount       | 514919 | TRUMMATCH  |
| 3 LT Wall Mount       | 514901 | TRUMMATCH  |
| 4 LT Wall Mount       | 514984 | TRUMMATCH  |
| 2 LT Semi Flush Mount | 514935 | TRUMMATCH  |
| 2 LT Ceiling Mount    | 514976 | TRUMMATCH  |
| 3 LT Chandelier       | 514893 | TRUMMATCH  |
| 9 LT Chandelier       | 514943 |