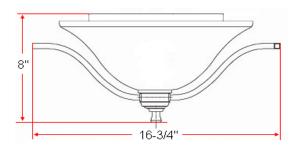

# **IRONWOOD 2 LT Ceiling Mount**



# **Specifications**

Material Construction:Formed SteelLens:Snow glass

Lamp Type & Wattage: Two 60W, medium base incandescent lamps

Mounting: Ceiling mounted

Finish: Statuary Bronze / Brushed Bronze

 Voltage:
 120V

 Weight:
 5.39 lbs

Companion Fixtures: Chandeliers, wall/vanity lights, ceiling mounts, pendants



#### **Dimensions**



## Warranty & Compliances

Warranty 10 Year Limited Warranty

 UL
 UL/cUL

 ADA
 N/A

 EnergyStar
 N/A





## **Companion Fixtures**

|                       | Statuary Bronze | Brushed Bronze |             |
|-----------------------|-----------------|----------------|-------------|
| 2 LT Ceiling Mount    | 509224          | 517532         |             |
|                       |                 |                |             |
| 1 LT Wall Sconce      | 509232          | 517722         | Type:       |
| 1 LT Wall Mount       | 509281          | 517540         | Job:        |
| 2 LT Wall Mount       | 511774          |                | Order Code: |
| 3 LT Vanity Light     | 509240          | 517649         | Approvals:  |
| 4 LT Vanity Light     | 511782          | 517656         |