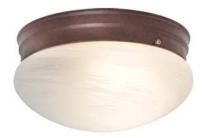

# **Bronze CFL Ceiling Mount With Alabaster Glass**

#### **Specifications**

| Material Construction: | Formed Steel                 |
|------------------------|------------------------------|
| Lens:                  | Alabaster glass              |
| Lamp Type & Wattage:   | One 26W GU24 bulb (included) |
| Mounting:              | Ceiling mounted              |
| Voltage:               | 120V                         |
| Weight:                | 1.94 lbs                     |
|                        |                              |