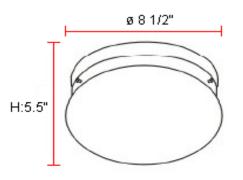

# **Bronze CFL Ceiling Mount With Alabaster Glass**



#### **Specifications**

| Material Construction: | Formed Steel                 |
|------------------------|------------------------------|
| Lens:                  | Alabaster glass              |
| Lamp Type & Wattage:   | One 26W GU24 bulb (included) |
| Mounting:              | Ceiling mounted              |
| Voltage:               | 120V                         |
| Weight:                | 1.94 lbs                     |
|                        |                              |



### Dimensions



## Warranty & Compliances

Warranty UL ADA EnergyStar

UL/cUL listed N/A Compliant

10 Year Limited Warranty



#### **Order Codes**

Bronze

517334

Туре:

Job: Order Code: Approvals:

Design House reserves the right to make changes in materials, specifications & models at any time. Design House also reserves the right to discontinue product without notice or obligation.