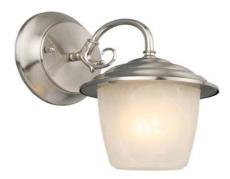

# Millbridge Outdoor Wall Mount SN

### **Specifications**

| Material Construction: | Steel and Glass                           |
|------------------------|-------------------------------------------|
| Lens:                  | Alabaster Glass                           |
| Lamp Type & Wattage:   | Uses 1 60W Medium Based Incandescent Bulb |
| Mounting:              | Wall Mounted                              |
| Finish:                | Stain Nickel                              |
| Voltage:               | 120V                                      |
| Weight:                | 1.76 lbs.                                 |
|                        |                                           |