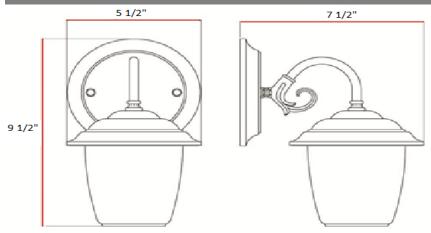

# Millbridge Outdoor Wall Mount SN



### **Specifications**

| Material Construction: | Steel and Glass                           |
|------------------------|-------------------------------------------|
| Lens:                  | Alabaster Glass                           |
| Lamp Type & Wattage:   | Uses 1 60W Medium Based Incandescent Bulb |
| Mounting:              | Wall Mounted                              |
| Finish:                | Stain Nickel                              |
| Voltage:               | 120V                                      |
| Weight:                | 1.76 lbs.                                 |
|                        |                                           |



#### Dimensions



# Warranty & Compliances

| Warranty   | 10 Year Limited Warranty           |
|------------|------------------------------------|
| UL         | UL/cUL; Suitable for wet locations |
| ADA        | N/A                                |
| EnergyStar | N/A                                |



## **Companion Fixtures**

Millbridge Wall Mount Satin Nickel

519496

Type:

Job: Order Code: Approvals:

Design House reserves the right to make changes in materials, specifications & models at any time. Design House also reserves the right to discontinue product without notice or obligation.

Design House is a registered brand of **DHI** Corp. Mequon, WI \* 800-558-8700