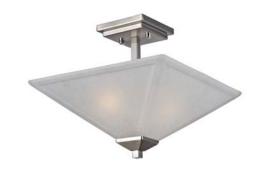

# **TORINO 2 LT Semi Flush Mount**

# **Specifications**

Material Construction:Formed steelLens:Snow glass

Lamp Type & Wattage: Two 60W, medium base incandescent lamps

Mounting: Ceiling mounted
Finish: Satin Nickel (US15)

**Voltage:** 120V **Weight:** 5.5 lbs