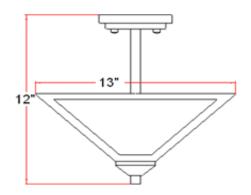

# **TORINO 2 LT Semi Flush Mount**



# **Specifications**

Material Construction:Formed steelLens:Snow glass

Lamp Type & Wattage: Two 60W, medium base incandescent lamps

Mounting: Ceiling mounted
Finish: Satin Nickel (US15)

**Voltage:** 120V **Weight:** 5.5 lbs

Companion Fixtures: Chandeliers, wall/vanity lights, ceiling mounts and pendants



## **Dimensions**



#### Warranty & Compliances

Warranty 10 Year Limited Warranty

UL UL/cUL listed

ADA N/A EnergyStar N/A





### **Companion Fixtures**

| 2 LT Semi Flush Mount    | 514802 | TRUMMATCH |
|--------------------------|--------|-----------|
| 1 LT Wall Mount          | 514745 | TRU       |
| 1 LT Wall Mount Extended | 514786 | TRUMMATCH |
| 2 LT Wall Mount          | 514752 | TRUMMATCH |
| 3 LT Vanity Light        | 514760 | TRUMMATCH |
| 4 LT Vanity Light        | 514778 | TRUMMATCH |
| 2 LT Ceiling Mount       | 514794 | TRUMMATCH |
| 3 LT Chandelier          | 514828 | TRUMMATCH |
| 5 LT Chandelier          | 514836 | TRUMATCH  |
| Pendant                  | 514810 | TRUMATCH  |
| Mini Pendant             | 514851 | TRU       |

Type:
Job:
Order Code:
Approvals:

Design House reserves th