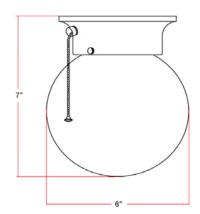

# 1 LT WHITE W/OPAL GLS/PULL CHAIN CEILING MOUNT



## **Specifications**

Material Construction:Formed SteelLens:Opal glass

Lamp Type & Wattage: One 60W, medium base incandescent lamp

Mounting: Ceiling mounted

**Voltage:** 120V **Weight:** 0.78 lbs

Other: Pull Chain On/Off control



#### **Dimensions**



### Warranty & Compliances

Warranty 10 Year Limited Warranty

UL UL/cUL listed

ADA N/A EnergyStar N/A





#### **Order Code**

White 510040

TRUMATCH

Type:

Job:

Order Code: Approvals:

Design House reserves the right to make changes in materials, specifications & models at any time. Design House also reserves the right to discontinue product without notice or obligation.