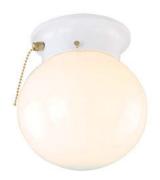

# 1 LT WHITE W/OPAL GLS/PULL CHAIN CEILING MOUNT

## **Specifications**

Material Construction:Formed SteelLens:Opal glass

Lamp Type & Wattage: One 60W, medium base incandescent lamp

Mounting: Ceiling mounted

**Voltage:** 120V **Weight:** 0.78 lbs

Other: Pull Chain On/Off control