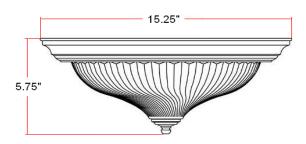

# **3-LT PB W/CLEAR RIB GLASS CEIL**



## **Specifications**

Material Construction:Formed SteelLens:Clear ribbed glass

Lamp Type & Wattage: Three 60W, medium base incandescent lamps

Mounting: Ceiling mounted

 Voltage:
 120V

 Weight:
 5.8 lbs



#### **Dimensions**



### Warranty & Compliances

Warranty 10 Year Limited Warranty

UL UL/cUL listed

ADA N/A EnergyStar N/A





#### **Order Code**

Polished Brass (US3) 507236

TRU

Type:

Job:

Order Code: Approvals:

Design House reserves the right to make changes in materials, specifications & models at any time. Design House also reserves the right to discontinue product without notice or obligation.