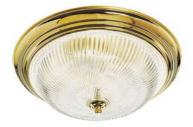

# **3-LT PB W/CLEAR RIB GLASS CEIL**

## **Specifications**

Material Construction:Formed SteelLens:Clear ribbed glass

Lamp Type & Wattage: Three 60W, medium base incandescent lamps

Mounting: Ceiling mounted

 Voltage:
 120V

 Weight:
 5.8 lbs