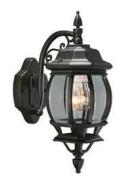

# **CANTERBURY** Downlight

### **Specifications**

Material Construction:Die Cast AluminumLens:Clear beveled glass

Lamp Type & Wattage: One 100W, medium base incandescent lamp

Mounting: Wall mounted

Finish: Black
Voltage: 120V
Weight: 3.86 lbs