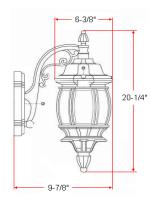

# **CANTERBURY** Downlight



### **Specifications**

Material Construction:Die Cast AluminumLens:Clear beveled glass

Lamp Type & Wattage: One 100W, medium base incandescent lamp

Mounting: Wall mounted

Finish: Black
Voltage: 120V
Weight: 3.86 lbs

Companion Fixtures: Post Light, Uplight, Downlight and Pendant



#### **Dimensions**



## Warranty & Compliances

Warranty 10 Year Limited Warranty

UL/cUL; Suitable for damp locations

ADA N/A EnergyStar N/A





#### **Companion Fixtures**

Downlight 505545

 Pendant
 505552

 Post Light
 505560

 Uplight
 505537

Type:

Job:

Order Code: Approvals:

Design House reserves the right to make changes in materials, specifications & models at any time. Design House also reserves the right to discontinue product without notice or obligation