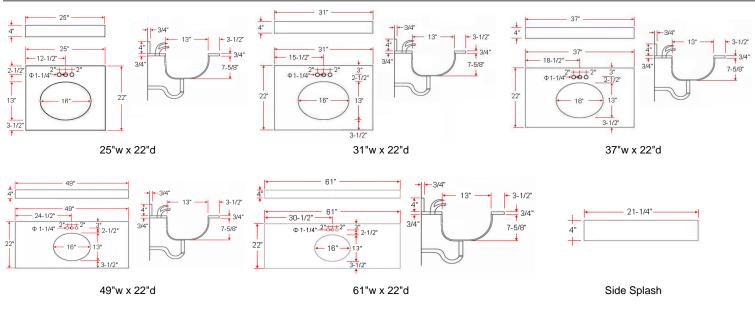

## Dimensions

| Warranty | & Compliances           |       |  |
|----------|-------------------------|-------|--|
| Warranty | 1 Year Limited Warranty | UMIEO |  |
| UPC      | Bowl is complaint       |       |  |

| 25"w x 22"d | 552349 | Туре:       |  |
|-------------|--------|-------------|--|
| 31"w x 22"d | 552356 | Job:        |  |
| 37"w x 22"d | 552364 | Order Code: |  |
| 49"w x 22"d | 552372 | Approvals:  |  |
| 61"w x 22"d | 552380 |             |  |