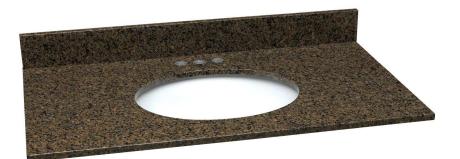

## **Tropical Brown Granite Vanity Top**

## **Specifications**

| Material Content: | Granite and vitreous china bowl |
|-------------------|---------------------------------|
| Back splash:      | included                        |
| Granite Color:    | Tropical Brown                  |
| Faucet Holes:     | Pre-drilled 4" center mount     |
| Accessory:        | Side splash                     |
|                   |                                 |