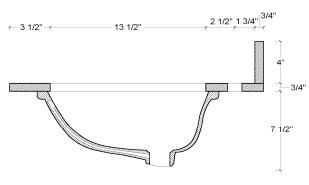

# Black Pearl 61" x 22" Single Bowl Granite Vanity Top



### **Specifications**

Material Content: Granite & Vitreous China bowl

Back splash: Included
Color: Black Pearl

Faucet Holes: 3 holes, 4" center mount

Others: Three 25" steel bars added to reinforce the

strength of the top and back splash

Accessory: Side Splash sold separately P# 553297



#### **Dimensions**





# **Warranty & Compliances**

Warranty 1 Year Limited Warranty cUPC Bowl is compliant



## **Order Codes & Finishes/Colors**

**61"x22"** 553404

Type:

Job:

Order Code: Approvals:

Design House reserves the right to make changes in materials, specifications & models at any time. Design House also reserves the right to discontinue product without notice or obligation.