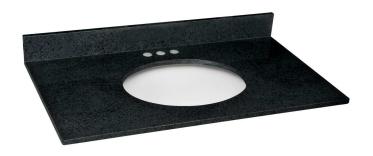

# Black Pearl 61" x 22" Single Bowl Granite Vanity Top

### **Specifications**

Material Content: Granite & Vitreous China bowl

Back splash: Included
Color: Black Pearl

Faucet Holes: 3 holes, 4" center mount

Others: Three 25" steel bars added to reinforce the

strength of the top and back splash

Accessory: Side Splash sold separately P# 553297