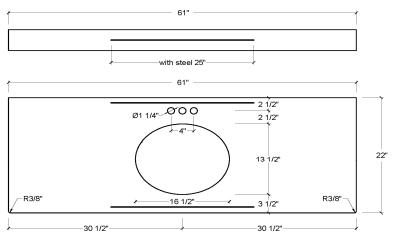

#### **Dimensions**

### **Specifications**

Material Content: Granite & Vitreous China bowl

Back splash: Included
Color: Black Pearl

Faucet Holes: 3 holes, 4" center mount

Others: Three 25" steel bars added to reinforce the

strength of the top and back splash