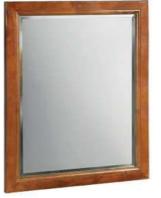

# Montclair Mirror

#### **Specifications**

Solid wood door frame Chestnut Glaze Finish Durable water-resistant finish Beveled Mirror 2 Recessed hooks on back of mirror to hang