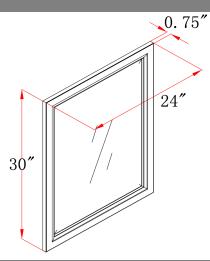

#### **Dimensions**

## **Order Codes & Finishes/Colors**

24"w x 1"d x 30"h

Fully Assembled 539577

Type:

Job:

Order Code:

Approvals:

Design House reserves the right to make changes in materials, specifications & models at any time. Design House also reserves the right to discontinue product without notice or obligation.