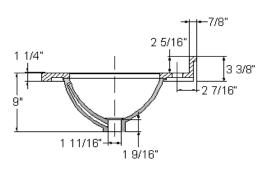

## **Dimensions**

#### **Specifications**

Material Content: Solid Surface & Vitreous China Bowl

Back splash: 2" Integrated Color: Aurora

Faucet Holes: 3 holes, 4" center mount

Accessory: Side Splash sold separately

P# 553222