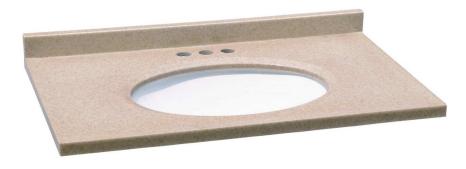

# 31" x 19" Solid Surface Vanity Top (Aurora)

#### **Specifications**

Material Content: Solid Surface & Vitreous China Bowl

Back splash: 2" Integrated Color: Aurora

Faucet Holes: 3 holes, 4" center mount

Accessory: Side Splash sold separately

P# 553222

#### **Order Codes & Finishes/Colors**

View Box

Aurora 31" x 19" 553164

Type:

Job:

Order Code: Approvals:

Design House reserves the right to make changes in materials, specifications & models at any time. Design House also reserves the right to discontinue product without notice or obligation.