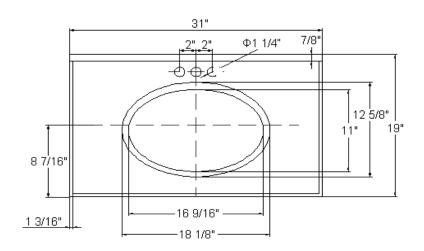

## **Dimensions**

#### **Specifications**

Material Content: Solid Surface & Vitreous China Bowl

Back splash: 2" Integrated Color: Aurora

Faucet Holes: 3 holes, 4" center mount

Accessory: Side Splash sold separately

P# 553222