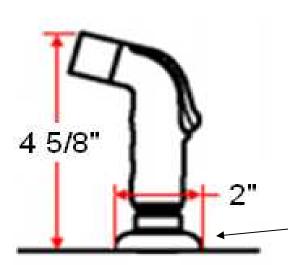

# **Premium Kitchen Sprayer**



#### **Specifications**

Material

**ABS** 



### **Dimensions**



Side Sprayer Cradle is not included, shown in this picture.

### **Warranty & Compliances**

Warranty

Lifetime Limited Warranty



## **Order Codes & Finishes/Colors**

 Satin Nickel (US15)
 528281

 Oil Rubbed Bronze (US10B)
 528554

 Polished Chrome (US26)
 528273

 Antique Copper
 528299

TRUEDMATCH
TRUEDMATCH
TRUEDMATCH

Type: Job:

Order Code: Approvals:

Design House reserves the right to make changes in materials, specifications & models at any time. Design House also reserves the right to discontinue product without notice or obligation.