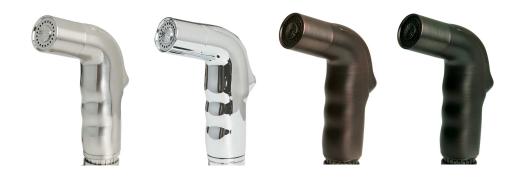

## **Order Codes & Finishes/Colors**

 Satin Nickel (US15)
 528281

 Oil Rubbed Bronze (US10B)
 528554

 Polished Chrome (US26)
 528273

 Antique Copper
 528299

TRUEDMATCH
TRUEDMATCH
TRUEDMATCH

Type: Job:

Order Code: Approvals: