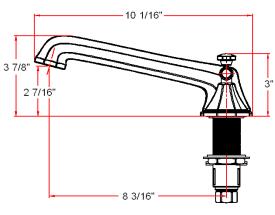

### **Specifications**

Flow Rate (GPM) 9.3 GPM @ 20 psi

Material Content Brass body with zinc handle

Spout dimensions8-3/16"CartridgeCeramic diskHand held sprayerNot included

**Lever handle operation** 1/4 quarter turn stop

## **Dimensions**