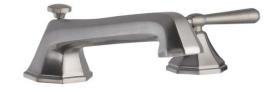

# **Barcelona Roman Tub Faucet**

### **Specifications**

Flow Rate (GPM) 9.3 GPM @ 20 psi

Material Content Brass body with zinc handle

Spout dimensions8-3/16"CartridgeCeramic diskHand held sprayerNot included

**Lever handle operation** 1/4 quarter turn stop