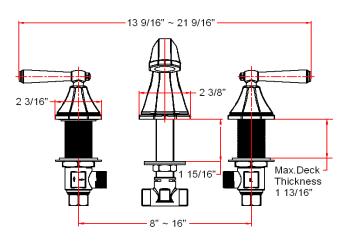

# **Barcelona Roman Tub Faucet**



### **Specifications**

Flow Rate (GPM) 9.3 GPM @ 20 psi

Material Content Brass body with zinc handle

Spout dimensions8-3/16"CartridgeCeramic diskHand held sprayerNot included

**Lever handle operation** 1/4 quarter turn stop





## **Dimensions**





# Warranty & Compliances

Warranty

IAPMO/UPC

UPC & cUPC Compliant

ASME

ASME A112.18.1-05

ANSI Compliant
ADA Compliant
NSF Compliant







# **Order Codes & Finishes/Colors**

Satin Nickel (US15) 522755

Brushed Bronze 522763

TRU MATCH

Type: Job:

Order Code:

Approvals:

Design House reserves the right to make changes in materials, specifications & models at any time. Design House also reserves the right to discontinue product without notice or obligation.