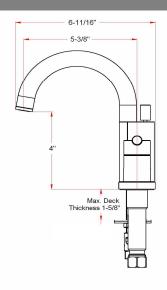

#### **Dimensions**

#### **Specifications**

Flow Rate (GPM) 1.93GPM @ 60 psi

Material Content AB1953 platform hybrid body with zinc handle

Pop-Up Drain 50/50 pop-up

Spout Reach 5-3/8"

Cartridge Ceramic Disc

Lever Handle Operation (1/4) quarter turn stop
Installation Type 3-hole, 4" center mount