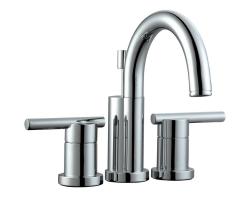

# **Geneva Lavatory Faucet**

#### **Specifications**

Flow Rate (GPM) 1.93GPM @ 60 psi

Material Content AB1953 platform hybrid body with zinc handle

Pop-Up Drain 50/50 pop-up

Spout Reach 5-3/8"

Cartridge Ceramic Disc

Lever Handle Operation (1/4) quarter turn stop
Installation Type 3-hole, 4" center mount