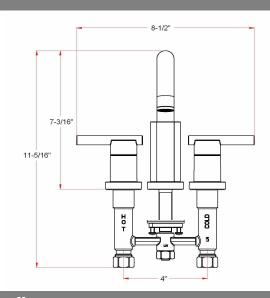

#### **Dimensions**

#### **Specifications**

Flow Rate (GPM) 1.93GPM @ 60 psi

Material Content AB1953 platform hybrid body with zinc handle

Pop-Up Drain 50/50 pop-up

Spout Reach 5-3/8"

Cartridge Ceramic Disc

Lever Handle Operation (1/4) quarter turn stop
Installation Type 3-hole, 4" center mount