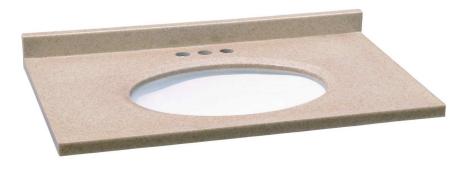

# 25" x 22" Solid Surface Vanity Top (Aurora)

### **Specifications**

Material Content: Solid Surface & Vitreous China Bowl

Back splash: 2" Integrated Color: Aurora

Faucet Holes: 3 holes, 4" center mount

Accessory: Side Splash sold separately

P# 553230