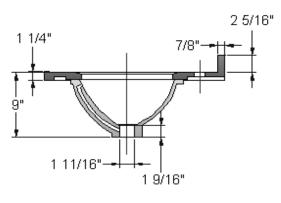

# 25" x 22" Solid Surface Vanity Top (Aurora)



### **Specifications**

Material Content: Solid Surface & Vitreous China Bowl

Back splash: 2" Integrated Color: Aurora

Faucet Holes: 3 holes, 4" center mount

Accessory: Side Splash sold separately

P# 553230



## **D**imensions





### **Warranty & Compliances**

Warranty 5 Year Limited Warranty

**cUPC** Complaint **CSA** Complaint

ANSI Z124.3 complaint



#### **Order Codes & Finishes/Colors**

View Box

Aurora 25" x 22" 553156

Type:

Job:

Order Code: Approvals:

Design House reserves the right to make changes in materials, specifications & models at any time. Design House also reserves the right to discontinue product without notice or obligation.