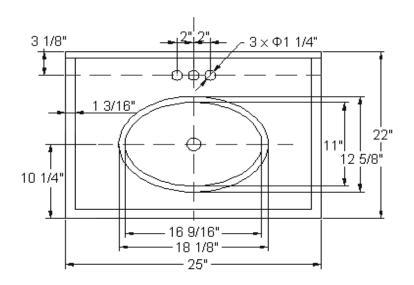

# 25" x 22" Solid Surface Vanity Top (Aurora)



### **Specifications**

Material Content: Solid Surface & Vitreous China Bowl

Back splash: 2" Integrated Color: Aurora

Faucet Holes: 3 holes, 4" center mount

Accessory: Side Splash sold separately

P# 553230



## **D**imensions





### **Warranty & Compliances**

Warranty 5 Year Limited Warranty

**cUPC** Complaint **CSA** Complaint

ANSI Z124.3 complaint



#### **Order Codes & Finishes/Colors**

View Box

Aurora 25" x 22" 553156

Type:

Job:

Order Code: Approvals:

Design House reserves the right to make changes in materials, specifications & models at any time. Design House also reserves the right to discontinue product without notice or obligation.