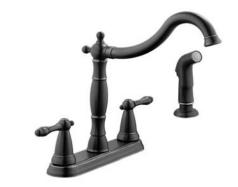

# Oakmont Double Handle Kitchen Faucet with Side Sprayer

### **Order Codes & Finishes/Colors**

 Oil Rubbed Bronze (US10B)
 523233

 Satin Nickel (US15)
 523241

TRUGAMAT

Type:

Job:

Order Code:

Approvals: