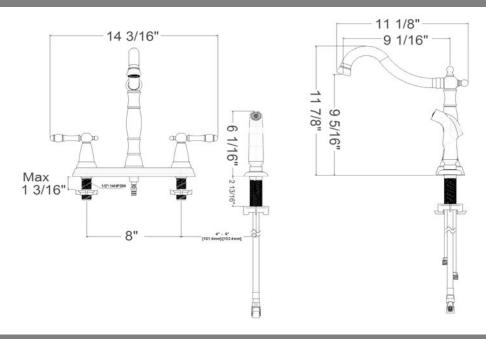

## **Specifications**

Handle Zinc handle, 1/4 quarter turn stop

Spout Hybrid

CartridgeCeramic disc cartridgeWaterwayHybrid waterwaySprayerside sprayerMax Waterflow2.2 GPM@ 60 PSI

Spout Reach9 1/16"Spout Height9 5/16"Mouting Holes3 to 4Max Deck Thickness1 3/16"

#### **Dimensions**