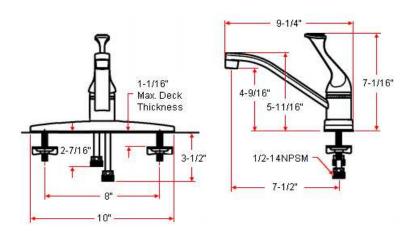

# **MILLBRIDGE Single Handle Kitchen Faucet (No Sprayer)**



### **Specifications**

Flow Rate (GPM) 1.82 GPM @ 60 psi

Material Content Brass body with zinc handle

Pop-Up Drain N/A Spout Reach 7-1/2"

Cartridge Stainless steel ball (washerless)

Lever Handle Operation Lever adjusts water temperature and on/off control

**Installation Type** 3-hole, 8" center mount

Sprayer N/A



#### **Dimensions**



## **Warranty & Compliances**

Warranty

IAPMO/UPC

UPC & cUPC Compliant

ASME

ASME A112.18.1-05

ANSI Compliant
ADA Compliant
NSF Compliant
CSA CSA B125.1-05







### **Order Codes & Finishes/Colors**

Polished Chrome (US26)

529073



Type:

Job:

Order Code: Approvals:

Design House reserves the right to make changes in materials, specifications & models at any time. Design House also reserves the right to discontinue product without notice or obligation.