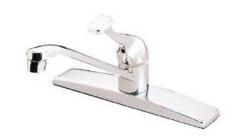

# **MILLBRIDGE Single Handle Kitchen Faucet (No Sprayer)**

**Installation Type** 3-hole, 8" center mount

Sprayer N/A