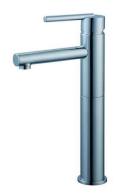

# **Geneva Lavatory Vessel Faucet**

### **Specifications**

Flow Rate (GPM) 1.3GPM @ 60 psi

Material Content AB1953 platform hybrid body with zinc handle

Pop-Up Drain Brass pop-up

Spout Reach 3-3/4"

Cartridge Ceramic disk

**Lever Handle Operation** (1/4) quarter turn stop **Installation Type** Single hole, center mount