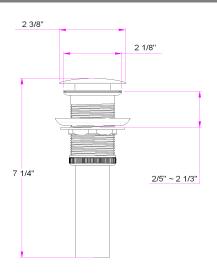

### **Specifications**

Flow Rate (GPM) 1.3GPM @ 60 psi

Material Content AB1953 platform hybrid body with zinc handle

Pop-Up Drain Brass pop-up

Spout Reach 3-3/4"

Cartridge Ceramic disk

**Lever Handle Operation** (1/4) quarter turn stop **Installation Type** Single hole, center mount

#### **Dimensions**