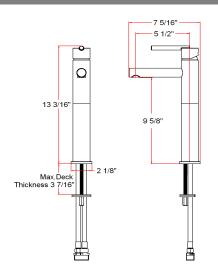

#### **Dimensions**

### **Specifications**

Flow Rate (GPM) 1.3GPM @ 60 psi

Material Content AB1953 platform hybrid body with zinc handle

Pop-Up Drain Brass pop-up

Spout Reach 3-3/4"

Cartridge Ceramic disk

**Lever Handle Operation** (1/4) quarter turn stop **Installation Type** Single hole, center mount