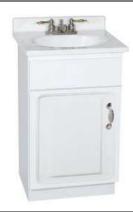

# **Concord One Door Vanity**

### **Specifications**

MDF square panel doors & drawer fronts

Full frame design

1/2" plywood sides

Concealed adjustable hinges

Satin nickel hardware included

Cam-lock connectors for fast & easy assembly

Vanity top sold separately