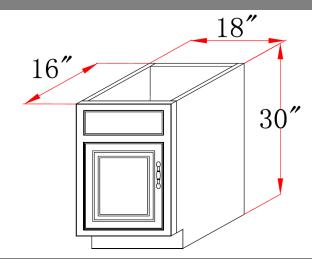

#### **Dimensions**

## **Order Codes & Finishes/Colors**

**18"w x 16"d x 30"h** 531244

Type:

Job:

Order Code:

Approvals:

Design House reserves the right to make changes in materials, specifications & models at any time. Design House also reserves the right to discontinue product without notice or obligation.