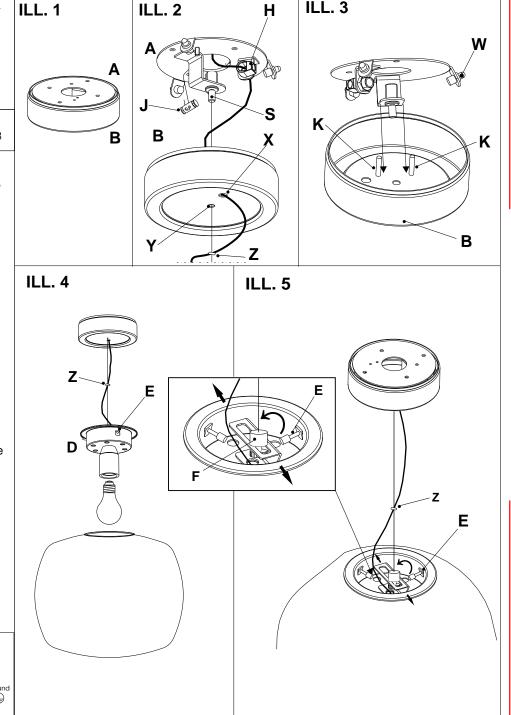

## DISCONNECT POWER BEFORE BEGINNING INSTALLATION. FOLLOW INTRUCTIONS CAREFULLY TO AVOID SCRATCHING THE GLASS DIFFUSER.

- 1. ILL.1 Before securing the mounting plate to the ceiling, remove the cover "B" from ceiling plate "A".
- 2. ILL.2 Secure plate "A" to the junction box.
- 3. ILL.2 Guide the fixture's electrical wires throught the large opening "X" and the steel Cable through the small opening "Y" in the center of the plate "B".
- 4. Fig.2 Unscrew the adjustable pin "S" and guide the stell cable through it. Pin "S" has a self locking system. Push up pin "S" to unlock the steel cable. Having determined the correct height of the fixture, secure the steel cable screwing pin "S". To make shure that the fixture is well secured, place the fitting "J" at the end of the stell cable as shown.
- 5. ILL.2 Guide the electrical wire through the plastic clamp "H" then lock it with the side Plastic screw.
- **6. ILL.2** Connect the fixture's electrical wires to the supply wires.
- 7. Replace cover "B" into plate plate pushing up on the three pins "W"". During this operation take care that pin "S" be well guide throught the hole "Y" of the cover. ATTENTION: TAKE CARE THAT THE CENTRAL BRACKET STAND CORRECTLY INSIDE THE TWO SIDE PINS "K", AS SHOW ILL.3. THIS DEVICE HAS BEEN TORSION.
- 8. Install the light bulb.
- 9. Loosen the screw "E" and install the glass diffuser. Secure the glass diffuser with the three screws "E" . ILL.4 and ILL.5.
- 10. Each piece of glass is mounth lown therefore each piece may differ. The thickness of the glass may vary slightly. In order to balance the glass diffuser follow the simple steps indicated by the arrow in ILL.5.
  - Side the barrel "F" along the slotted opening and if necessary rotate the glass diffuser untill reaching the proper balance.
- **11**.Restore power.