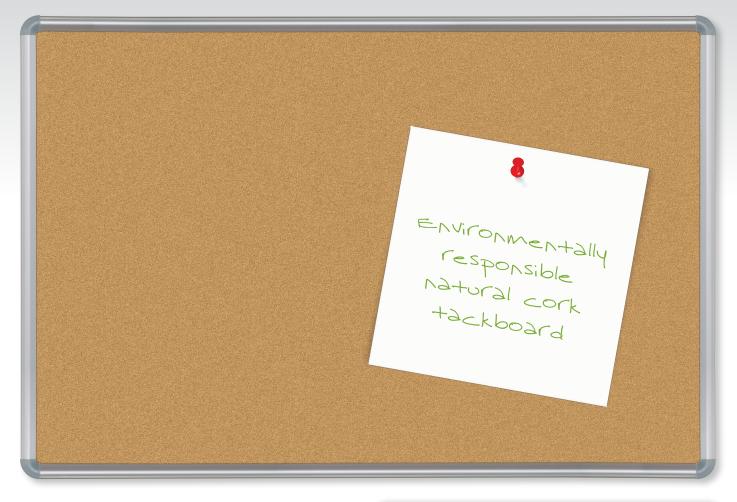

## VT Logic Tackboard with Presidential Trim

- Environmentally responsible VT Logic natural cork surface is featured with rounded anodized aluminum Presidential Trim for an upscale board. Available in silver.
- Cradle to Cradle Certified<sup>CM</sup> Silver.
- Certified boards incorporate material healthfulness, material reutilization, renewable energy use, water stewardship and social responsibility.
- Completely recyclable surface is bonded to insulation board for superb tackholding ability. Surface is durable and self-healing.
- TAA compliant. 10 year guarantee.

## **Technical Specifications**

- VT Logic natural cork surface offers excellent resiliency and tack holding properties.
- The cork layer consists of finely grained composition cork produced with 1/2 mm granulated cork and a polyurethane binder.
- The  $\prime\!\!/\!\!\!/ e''$  thick 100% natural cork layer is permanently bonded to a  $\prime\!\!/\!\!/ e''$  thick layer of insulation board.
- Boards are factory framed in anodized aluminum. Custom sizes are available.