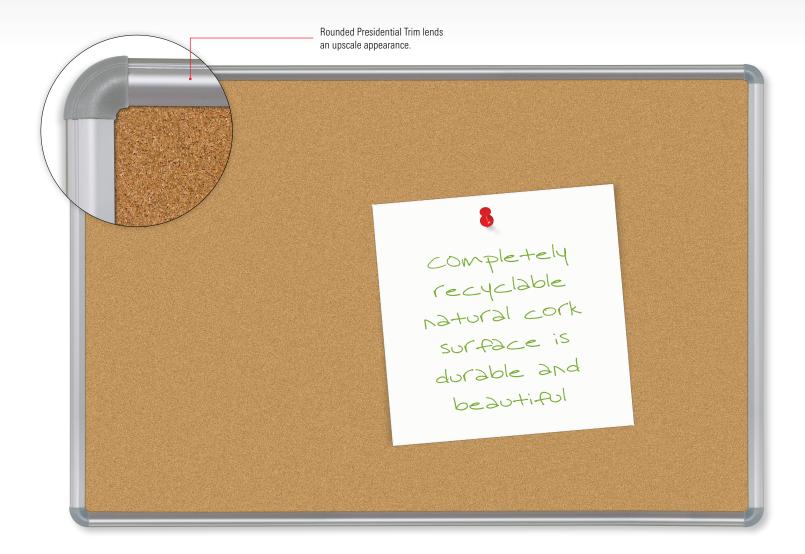

## VT Logic Tackboard with Presidential Trim

- Environmentally responsible VT Logic natural cork surface is featured with rounded anodized aluminum Presidential Trim for an upscale board. Available in silver.
- Cradle to Cradle Certified<sup>CM</sup> Silver.
- Certified boards incorporate material healthfulness, material reutilization, renewable energy use, water stewardship and social responsibility.
- Completely recyclable surface is bonded to insulation board for superb tackholding ability. Surface is durable and self-healing.
- TAA compliant. 10 year guarantee.

## **Technical Specifications**

- VT Logic natural cork surface offers excellent resiliency and tack holding properties.
- The cork layer consists of finely grained composition cork produced with 1/2 mm granulated cork and a polyurethane binder.
- The  $\prime\!\!/\!\!\!/ e''$  thick 100% natural cork layer is permanently bonded to a  $\prime\!\!/\!\!/ e''$  thick layer of insulation board.
- Boards are factory framed in anodized aluminum. Custom sizes are available.