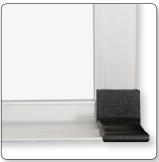

## Magne-Rite Markerboard with ABC Trim

- Magne-Rite boards feature a magnetic dry erase surface made with PVCcoated steel, specially engineered for exceptionally smooth writability.
- Glossy white surface erases cleanly with no ghosting and provides excellent color contrast with markers.
- Anodized aluminum ABC Trim has a <sup>7</sup>/<sub>8</sub>" profile with hairline mitered corners. Top corners are protected with aluminum end caps. Full-length accessory tray includes plastic end caps to eliminate sharp corners.
- 10 year guarantee. TAA compliant.