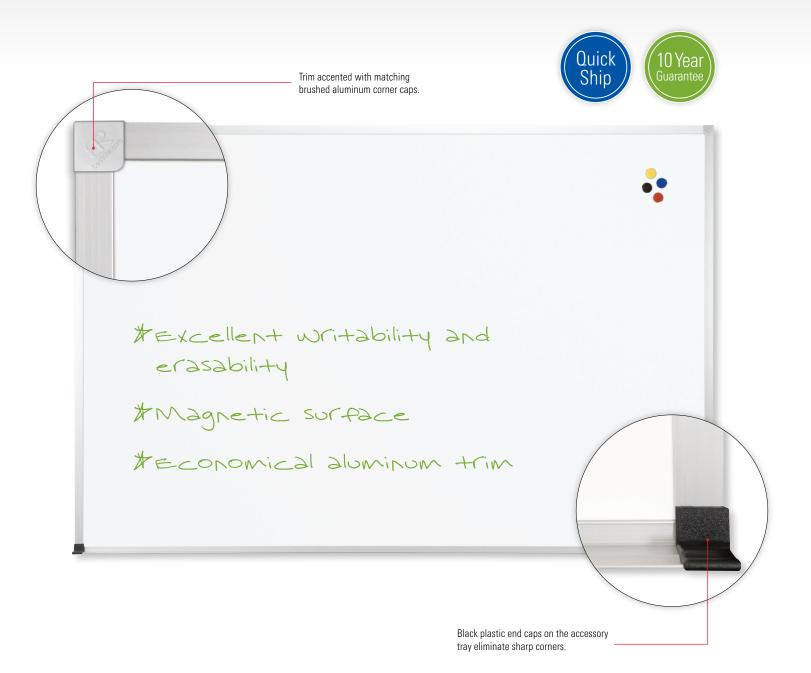

## Magne-Rite Markerboard with ABC Trim

- Magne-Rite boards feature a magnetic dry erase surface made with PVCcoated steel, specially engineered for exceptionally smooth writability.
- Glossy white surface erases cleanly with no ghosting and provides excellent color contrast with markers.
- Anodized aluminum ABC Trim has a <sup>7</sup>/<sub>8</sub>" profile with hairline mitered corners. Top corners are protected with aluminum end caps. Full-length accessory tray includes plastic end caps to eliminate sharp corners.
- 10 year guarantee. TAA compliant.