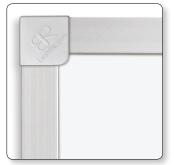

## Magne-Rite Markerboard with ABC Trim

- Magne-Rite boards feature a magnetic dry erase surface made with PVCcoated steel, specially engineered for exceptionally smooth writability.
- Glossy white surface erases cleanly with no ghosting and provides excellent color contrast with markers.
- Anodized aluminum ABC Trim has a <sup>7</sup>/<sub>8</sub>" profile with hairline mitered corners. Top corners are protected with aluminum end caps. Full-length accessory tray includes plastic end caps to eliminate sharp corners.
- 10 year guarantee. TAA compliant.