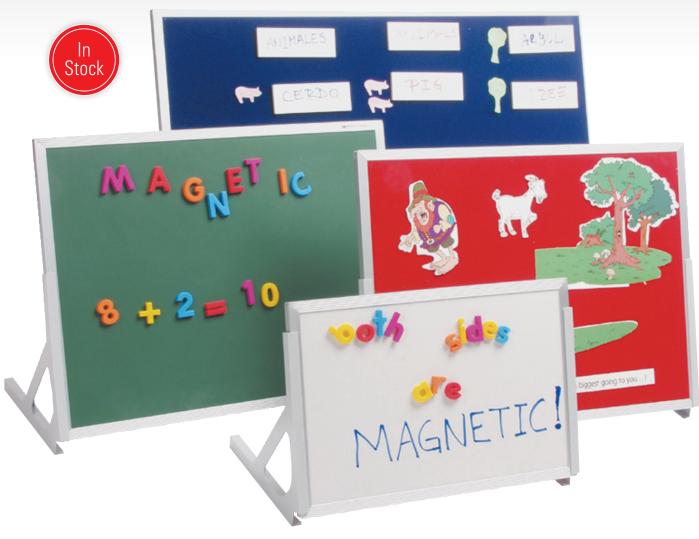

## **Magnetic Language Easels**

## **Magnetic Language Easels**

- Ideal for group learning activities, the versatile Magnetic Language Easel enhances your early childhood environment and brings interactivity right to a child's fingertips.
- Available double-sided with magnetic markerboard, chalkboard, hook-andloop fabric, or magnetic flannel options. 783GA includes felt cut-outs and flat magnets.
- Framed in satin anodized aluminum trim. Includes snap-on legs.

| Part No. | Surface                   | Dimensions  | Ship Wt. |
|----------|---------------------------|-------------|----------|
|          |                           |             |          |
| ■ 720G*  | Markerboard / Chalkboard  | 12"H x 18"W | 5 lbs    |
| ■ 723GA* | Markerboard / Hook & Loop | 18"H x 24"W | 5 lbs    |
| ■ 783GA* | Markerboard / Flannel     | 18"H x 24"W | 8 lbs    |