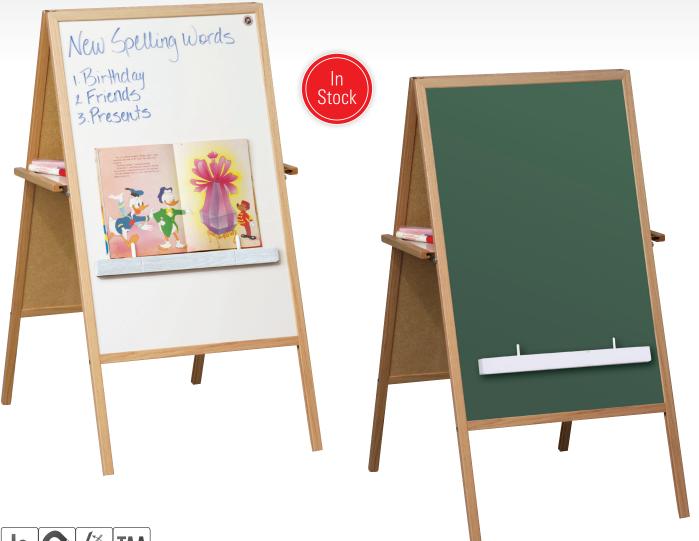

## **TMIE - Teacher's Magnetic Instructional Easel**

- The TMIE is a versatile addition to any educational environment.
- Magnetic dry erase markerboard on one side and magnetic chalkboard on the other.
- Magnetic book ledge is included to hold books up for easy viewing during story time.
- Storage tray located between the two surfaces.
- Solid wood trim folds flat for compact storage.
- TAA compliant.

| A. TMIE  |             |          |
|----------|-------------|----------|
| Part No. | Dimensions  | Ship Wt. |
| 75T*     | 47"H x 24"W | 24 lbs   |

Made in Taiwan. \*Ships UPS

Balt® & Best-Rite® are brand divisions of MooreCo Inc.