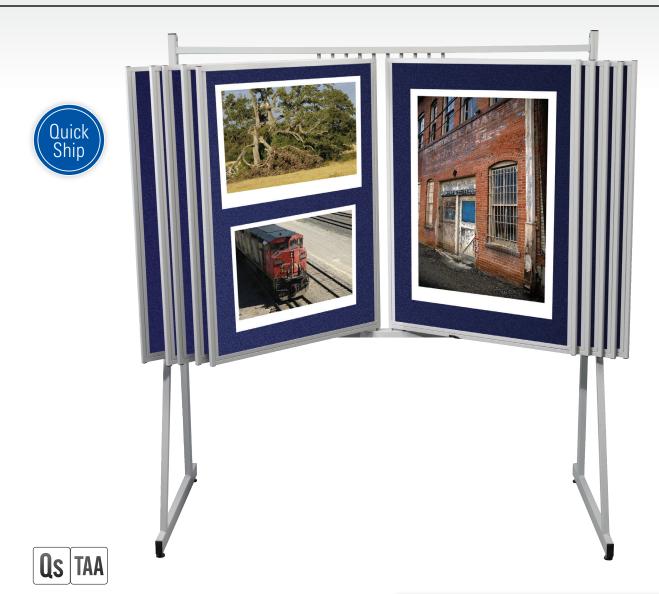

## **Swinging Floor Display Panels**

- Swinging Floor Display Panels are ideal for photographs, artwork, posters, or other exhibitions.
- Available to hold 10 or 20 double-sided 40"H x 30"W panels at eye level for optimum viewing.
- White matboard or royal hook-and-loop fabric surface feature acrylic overlays to protect items.
- The frame is made of white powder-coated steel. 20 panel unit includes stretcher har.
- TAA compliant.

| Part No.                             | Surface                     | Dimensions                               | Ship Wt. |
|--------------------------------------|-----------------------------|------------------------------------------|----------|
| ■ 694UG-10                           | White Matboard              | 71"H x 35"W x 35"D                       | 310 lbs  |
| ■ 694UG-10-59                        | Royal Hook & Loop           | 71"H x 35"W x 35"D                       | 310 lbs  |
|                                      |                             |                                          |          |
| B. Swinging Floor                    | Display Panels (20)         |                                          |          |
| 0 0                                  | Display Panels (20) Surface | Dimensions                               | Ship Wt  |
| B. Swinging Floor Part No.  694UG-20 | • • •                       | <b>Dimensions</b> 71"H x 62 1/2"W x 35"D | Ship Wt. |