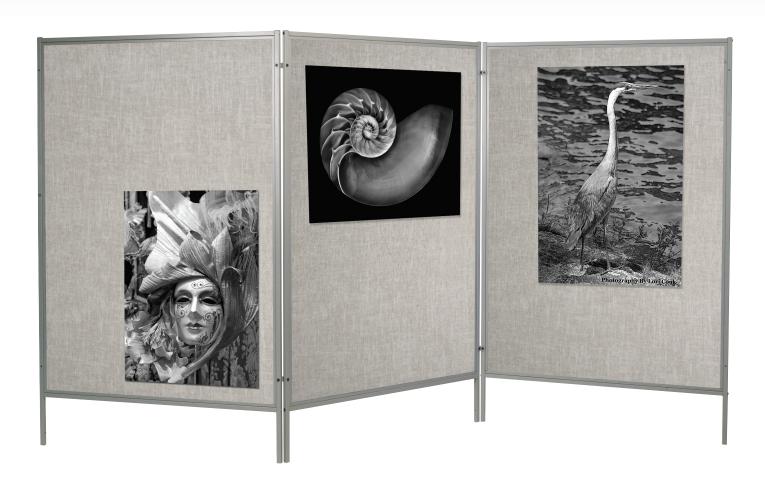

## **Mobile Floor Display Panels**

**59** - Royal Hook & Loop

**61** - Silver Hook & Loop

**47** - Pacific Blue Vinyl

44 - Gray Vinyl

- Mobile Floor Display Panels provide a versatile way to display artwork, posters, or other information.
- Ideal for use as temporary partitions or room dividers.
- Available with either hook-and-loop fabric surface or with an easy to clean vinyl surface.
- Surface is tackable and fully framed in anodized aluminum trim.
- Side hinges allow panels to attach at various angles to create a variety of configurations.
- For single panel set ups, caster legs (included with each panel) allow easy mobility.
- TAA compliant.

Arrange in a variety of configurations.

Balt® & Best-Rite® are brand divisions of MooreCo Inc.

2885 Lorraine Ave | Temple, TX 76501 p: 800.749.2258 | f: 800.697.6258

www.moorecoinc.com