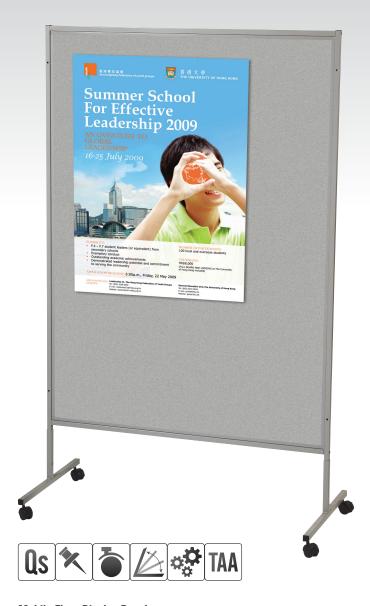

## **Mobile Floor Display Panels**

**59** - Royal Hook & Loop

**61** - Silver Hook & Loop

**47** - Pacific Blue Vinyl

44 - Gray Vinyl

- Mobile Floor Display Panels provide a versatile way to display artwork, posters, or other information.
- Ideal for use as temporary partitions or room dividers.
- Available with either hook-and-loop fabric surface or with an easy to clean vinyl surface.
- Surface is tackable and fully framed in anodized aluminum trim.
- Side hinges allow panels to attach at various angles to create a variety of configurations.
- For single panel set ups, caster legs (included with each panel) allow easy mobility.
- TAA compliant.

| Part No.               | Surface                                     | Dimensions                        | Ship Wt.                                  |
|------------------------|---------------------------------------------|-----------------------------------|-------------------------------------------|
| ■ 689D-59              | Royal Hook & Loop                           | 78"H x 50"W                       | 50 lbs                                    |
| ■ 689D-61              | Silver Hook & Loop                          | 78"H x 50"W                       | 50 lbs                                    |
| ■ 689D-47              | Pacific Blue Vinyl                          | 78"H x 50"W                       | 50 lbs                                    |
| ■ 689D-44              | Gray Vinyl                                  | 78"H x 50"W                       | 50 lbs                                    |
|                        |                                             |                                   |                                           |
| B. Mobile Floor        | Display Panels - Set of 3 Panels            | s                                 |                                           |
|                        | Display Panels - Set of 3 Panels<br>Surface | s<br>Dimensions                   | Ship Wt.                                  |
|                        | • •                                         |                                   | <u> </u>                                  |
| Part No.               | Surface                                     | Dimensions                        | 150 lbs                                   |
| Part No.<br>■ 689D3-59 | Surface<br>Royal Hook & Loop                | <b>Dimensions</b><br>78"H x 150"W | Ship Wt.<br>150 lbs<br>150 lbs<br>150 lbs |