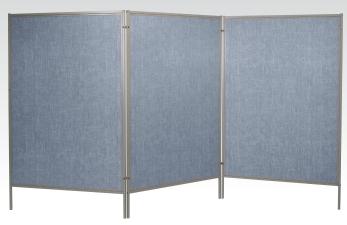

## **Mobile Floor Display Panels**

**59** - Royal Hook & Loop

**61** - Silver Hook & Loop

**47** - Pacific Blue Vinyl

44 - Gray Vinyl

- Mobile Floor Display Panels provide a versatile way to display artwork, posters, or other information.
- Ideal for use as temporary partitions or room dividers.
- Available with either hook-and-loop fabric surface or with an easy to clean vinyl surface.
- Surface is tackable and fully framed in anodized aluminum trim.
- Side hinges allow panels to attach at various angles to create a variety of configurations.
- For single panel set ups, caster legs (included with each panel) allow easy mobility.
- TAA compliant.

| Part No.               | Surface                                     | Dimensions                        | Ship Wt.                                  |
|------------------------|---------------------------------------------|-----------------------------------|-------------------------------------------|
| ■ 689D-59              | Royal Hook & Loop                           | 78"H x 50"W                       | 50 lbs                                    |
| ■ 689D-61              | Silver Hook & Loop                          | 78"H x 50"W                       | 50 lbs                                    |
| ■ 689D-47              | Pacific Blue Vinyl                          | 78"H x 50"W                       | 50 lbs                                    |
| ■ 689D-44              | Gray Vinyl                                  | 78"H x 50"W                       | 50 lbs                                    |
|                        |                                             |                                   |                                           |
| B. Mobile Floor        | Display Panels - Set of 3 Panels            | s                                 |                                           |
|                        | Display Panels - Set of 3 Panels<br>Surface | s<br>Dimensions                   | Ship Wt.                                  |
|                        | • •                                         |                                   | <u> </u>                                  |
| Part No.               | Surface                                     | Dimensions                        | 150 lbs                                   |
| Part No.<br>■ 689D3-59 | Surface<br>Royal Hook & Loop                | <b>Dimensions</b><br>78"H x 150"W | Ship Wt.<br>150 lbs<br>150 lbs<br>150 lbs |

Arrange in a variety of configurations.

Balt® & Best-Rite® are brand divisions of MooreCo Inc.

2885 Lorraine Ave | Temple, TX 76501 p: 800.749.2258 | f: 800.697.6258

www.moorecoinc.com