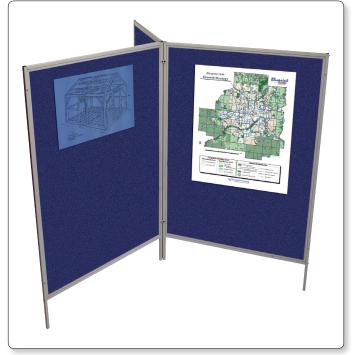

## **Mobile Floor Display Panels**

**59** - Royal Hook & Loop

**61** - Silver Hook & Loop

**47** - Pacific Blue Vinyl

44 - Gray Vinyl

- Mobile Floor Display Panels provide a versatile way to display artwork, posters, or other information.
- Ideal for use as temporary partitions or room dividers.
- Available with either hook-and-loop fabric surface or with an easy to clean vinyl surface.
- Surface is tackable and fully framed in anodized aluminum trim.
- Side hinges allow panels to attach at various angles to create a variety of configurations.
- For single panel set ups, caster legs (included with each panel) allow easy mobility.
- TAA compliant.

Arrange in a variety of configurations.

Balt® & Best-Rite® are brand divisions of MooreCo Inc.

2885 Lorraine Ave | Temple, TX 76501 p: 800.749.2258 | f: 800.697.6258

www.moorecoinc.com