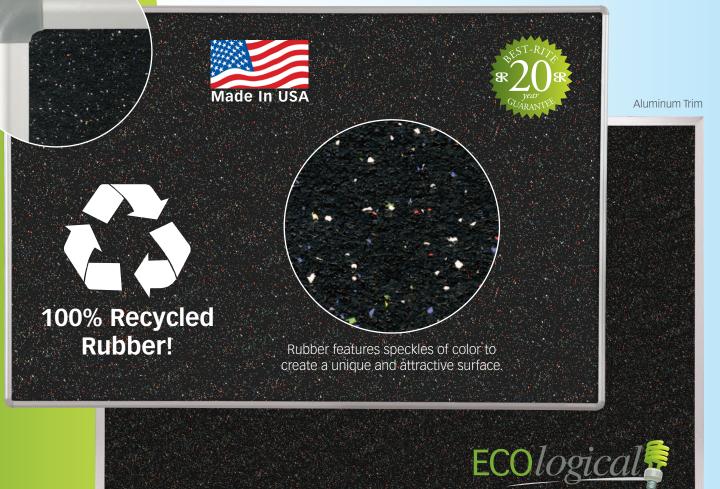

## ReTire Board Recycled Rubber Tackboard

- ReTire Board features a rubber surface that is 100% recycled.
- The rubber content is 90% post consumer and 10% post-industrial.
- Moisture and chemical resistance in a stain and fade resistant, washable surface.
- Multi-colored, textured surface with unmatched durability.
- Available in standard aluminum, or stylish Presidential trim.
- 20 year guarantee.