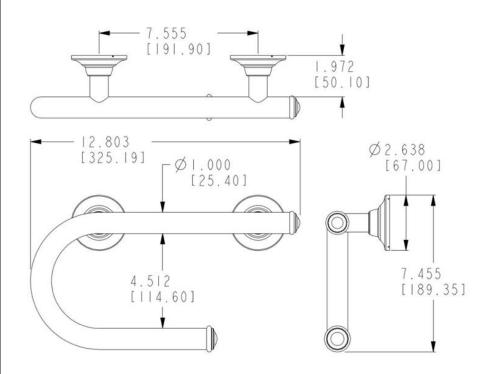

# **Dimensions:**

**Stock Number:**\_\_\_\_\_ Grab Bar with Integrated Toilet Paper Holder By Creative Specialties

25300 AL MOEN DRIVE • NORTH OLMSTED, OH 44070 CORPORATE HEADQUARTERS: (800) 321-8809 • FAX: (800) 848-6636 INTERNATIONAL: (440) 962-2000 • FAX: (440) 962-2726 CUSTOMER SERVICE (USA): 800-882-0116 • FAX: (888) 379-2720 WWW. MOEN.COM