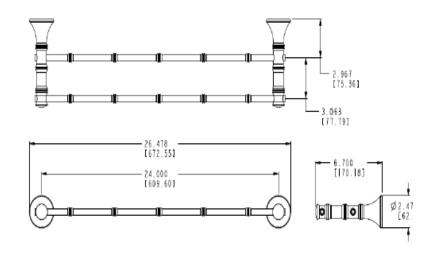

# Bamboo® Technical Specification 24" Double Towel Bar YB9522

## **Stock Numbers:**

→ YB9522BN – 24" Double Towel Bar

Brushed Nickel Finish

## **Dimensions:**



#### **Materials:**

Towel Bar is constructed of zinc.

#### **Installation Instructions:**

- Position the mounting template on the wall in the desired location. Using a level, align the template and tape it to the wall.
- 2. Remove each mounting post from the body by loosening the setscrew.
- 3. Place each mounting post on the template with botch facing down.
- 4. Drill 1/4" holes at the center of each oval marked location.
- Remove the template from the wall and insert the wall anchors (provided) into each drilled hole.
- 6. Place the mounting plate on the wall over the installed wall anchors. Insert the screws through the mounting plate into the anchors. Tighten the screws.
- 7. Assemble the towel bar and posts.
- 8. While assembled, position each end post with the setscrew down and