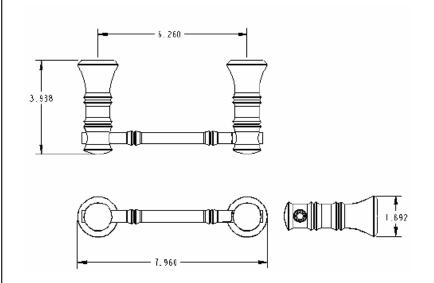

# Paper Holder

# YB9508

## Materials:

Paper Holder is constructed of zinc.

SPC12965

5(31/2012 telessed 01