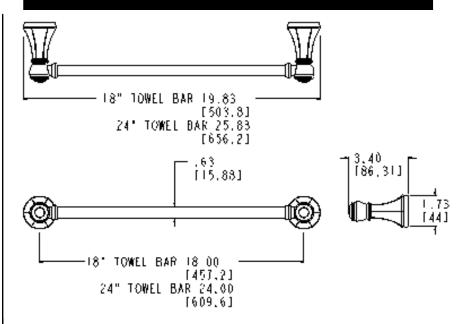

# **Vestige® Technical Specification**

18" & 24" Towel Bar

YB5618 & YB5624

## **Stock Numbers:**

- □ YB5618BN 18" Towel Bar Brushed Nickel Finish
- □ YB5624BN 24" Towel Bar Brushed Nickel Finish
- □ YB5618CH 18" Towel Bar Chrome Finish
- □ YB5624CH 24" Towel Bar Chrome Finish
- □ YB5618ORB 18" Towel Bar Oil Rubbed Bronze Finish
- YB5624ORB 24" Towel Bar
   Oil Rubbed Bronze Finish
- YB5618PW 18" Towel Bar Pewter Finish
- YB5624PW 24" Towel Bar Pewter Finish

#### **Materials:**

**Towel bar** posts are constructed of zinc. Bar is constructed of aluminum.

#### **Dimensions:**



#### **Installation Instructions:**

- 1. Position the mounting template on the wall in the desired location. Using a level, align the template and tape it to the wall.
- 2. Remove each mounting post from the body by loosening the setscrew.
- 3. Place each mounting post on the template with notch facing down.
- 4. Mark the 2 large hole locations of each mounting bracket.
- Attach each mounting bracket to the wall, using the wall anchors provided
- Mount each base on the corresponding mounting bracket. Check and
  make sure that the base set screw hole(s) are facing down. Assemble
  a set screw to each base. Use the allen wrench included in hardware
  kit to tighten each set screw and secure the assembly to the mounting
  bracket(s).
- 7. Tighten all 4 screws. Do not over tighten.
- 8. As