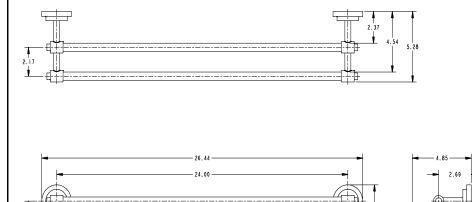

# **Iso™** Technical Specification

# 24" Double Towel Bar

## **DN0722**

### **Stock Numbers:**

- DN0722CH 24" Double Towel Bar Chrome Finish
- DN0722BN 24" Double Towel Bar **Brushed Nickel Finish**

#### **Dimensions:**



#### **Materials:**

Towel bar posts are constructed of zinc. Bars are constructed of aluminum.

#### **Installation Instructions:**

Directions below are for installation into drywall. If installing product into a stud, use the wood screws and washers provided only.

- Position the mounting template on the wall in the desired location. 1)
- 2) Using a level, align the template and tape it to the wall.
- 3) Drill tw o 5/16" holes as indicated on the template
- 4) Remove the template from the wall.
- Fold ends of the plastic toggle together and insert into each hole in the wall. 5)
- Lightly tap anchors until flush with the wall. 6)
- 7) One at a time, insert plastic pin into each of the anchors and lightly tap to activate anchor. Remove pin and repeat on all anchors. 8)
  - Remove mounti