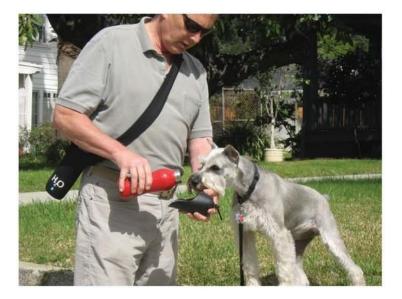

## **Core Design Philosophy:**

You've already got your hands full with leashes and dog toys when out with your canine companion... that's why we created the **NEOSLING™** to carry your H204K9<sup>™</sup> dog water bottle.

The **NEOSLING**<sup>™</sup> is a stylish, comfortable, and convenient way to carry water for you *or* your dog wherever you go. The **NEOSLING**<sup>™</sup> was designed to hold all popular stainless steel bottles, as well as sports drinks or other popular beverages.

With a wide, soft neoprene strap, the **NEOSLING**<sup>™</sup> fits comfortably over the shoulder, without digging in or chafing. The adjustable strap allows for a custom fit to accommodate all body types.