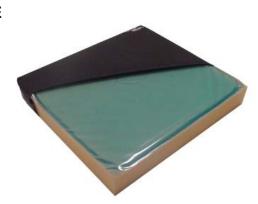

## **GEL-WHEELCHAIR CUSHION**

Manufactured to provide maximum skin protection and pressure relief

STANDARD SIZES AVAILABLE

CUSTOM SIZES AVAILABLE ON REQUEST

FULL TWO YEAR WARRANTY
ON CUSHIONS

## Stretchable Cover

- -Fluid Proof
- -Tear Resistant
- -Bacteria Resistant
- -Antistatic
- -Fire Resistant
- -Comfortable
- -Stain Resistant

The Comfort Zone 1000 cushion is a foam/gel combination for improved support and comfort. The urethane bladder provides outstanding pressure relief and skin protection throughout the entire surface area. The foam base is a resilient foam that retains its firmness and support.

## PRODUCT # CW-1000

Standard Sizes Available

16" X 16" 16" X 20" 18" X 24"

16" X 18" 18" X 20"

18" X 18" 18" X 22"

Manufactured by: