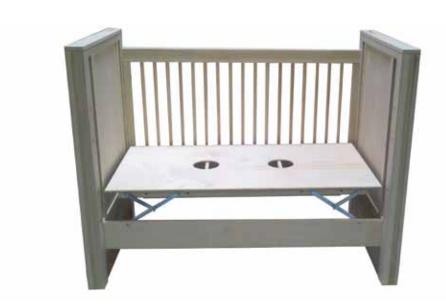

## **New Crib Mattress Support Information**

We are excited to announce the newest improvement to our cribs. In keeping with our all wood philosophy, we've upgraded our mattress support system. The new solid wood platform will make converting your crib to a toddler bed even easier. When converting to a toddler bed, the "Y" brackets can be removed and the support will lower onto the crib rails. We have an optional crib guardrail that can be added when you feel your toddler is ready.