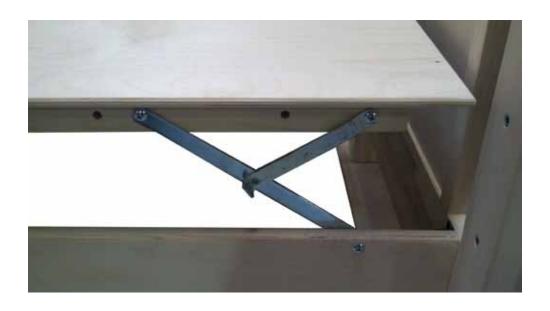

The setup instructions are identical, but we have included a few images so you can see how the brackets attach to the stabilizer rails. If you have any questions or concerns, please feel free to email us or call us at (951) 549-0590