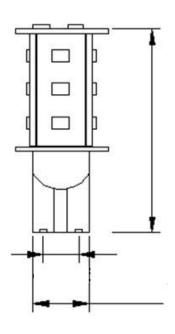

## **SPECIFICATIONS**

| Wattage          | 1.5W                                       |
|------------------|--------------------------------------------|
| Voltage          | 12V AC/DC                                  |
| Average Lifetime | > 50,000 hrs                               |
| Colors           | Warm White (3,000K)<br>Cool White (5,000K) |
| Luminous Flux    | 105 ml (W); 150 lm (C)                     |
| Beam Angle       | 180 degrees                                |
| Dimensions       | 0.5" dia / 1.38" length                    |
| Dimmability      | Magnetic Low Voltage Dimmer                |
| LED              | 15                                         |