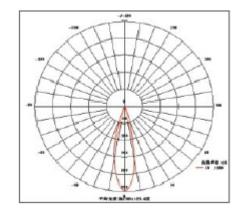

## **SPECIFICATIONS**

| Wattage          | 1.5W                                       |
|------------------|--------------------------------------------|
| Voltage          | 12V AC/DC                                  |
| Average Lifetime | > 50,000 hrs                               |
| Colors           | Warm White (3,000K)<br>Cool White (5,000K) |
| Luminous Flux    | 105 ml (W); 150 lm (C)                     |
| Beam Angle       | 180 degrees                                |
| Dimensions       | 0.5" dia / 1.38" length                    |
| Dimmability      | Magnetic Low Voltage Dimmer                |
| LED              | 15                                         |