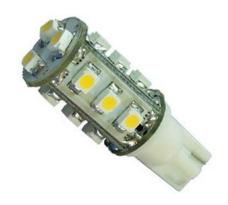

## **T10 WEDGE SERIES**

The high brightness T10 bulb uses only 1.5W compared to a 25W traditional halogen light source. The Wedge fits into any T10 size fixture socket providing high performance, energy saving, and long lasting light output.

## **SPECIFICATIONS**

| Wattage          | 1.5W                                       |
|------------------|--------------------------------------------|
| Voltage          | 12V AC/DC                                  |
| Average Lifetime | > 50,000 hrs                               |
| Colors           | Warm White (3,000K)<br>Cool White (5,000K) |
| Luminous Flux    | 105 ml (W); 150 lm (C)                     |
| Beam Angle       | 180 degrees                                |
| Dimensions       | 0.5" dia / 1.38" length                    |
| Dimmability      | Magnetic Low Voltage Dimmer                |
| LED              | 15                                         |