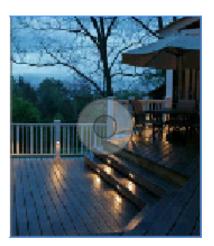

## **T10 WEDGE SERIES**

The high brightness T10 bulb uses only 1.5W compared to a 25W traditional halogen light source. The Wedge fits into any T10 size fixture socket providing high performance, energy saving, and long lasting light output.