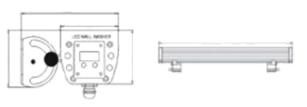

## WALL WASHER SCRAPER 72 SERIES

The Wall Washer is an LED light source that can be used to create a special effects light show by utilizing multiple color changing programs and various color scales. The direct mount hinge provides for easy angle adjustments and interlinkable connection provides high performance, energy saving, and long lasting light output.

## **SPECIFICATIONS**

| Wattage          | 72W                                                             |
|------------------|-----------------------------------------------------------------|
| Voltage          | 120V AC                                                         |
| Average Lifetime | > 50,000 hrs                                                    |
| Colors           | 256 Gray scale levels for R,G,B<br>16 million colors in DMX RGB |
| Wash Height      | 15-25 ft                                                        |
| Beam Angle       | 30 degrees                                                      |
| Dimensions       | 24"L x 6"W x 4.5"H                                              |
| Controller       | DMX, RGB                                                        |
| LED              | 72                                                              |