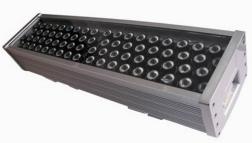

## WALL WASHER SCRAPER 72 SERIES

The Wall Washer is an LED light source that can be used to create a special effects light show by utilizing multiple color changing programs and various color scales. The direct mount hinge provides for easy angle adjustments and interlinkable connection provides high performance, energy saving, and long lasting light output.

## **SPECIFICATIONS**

| Wattage          | 72W                                                             |
|------------------|-----------------------------------------------------------------|
| Voltage          | 120V AC                                                         |
| Average Lifetime | > 50,000 hrs                                                    |
| Colors           | 256 Gray scale levels for R,G,B<br>16 million colors in DMX RGB |
| Wash Height      | 15-25 ft                                                        |
| Beam Angle       | 30 degrees                                                      |
| Dimensions       | 24"L x 6"W x 4.5"H                                              |
| Controller       | DMX, RGB                                                        |
| LED              | 72                                                              |