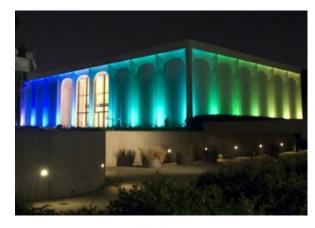

## WALL WASHER SCRAPER 72 SERIES

The Wall Washer is an LED light source that can be used to create a special effects light show by utilizing multiple color changing programs and various color scales. The direct mount hinge provides for easy angle adjustments and interlinkable connection provides high performance, energy saving, and long lasting light output.