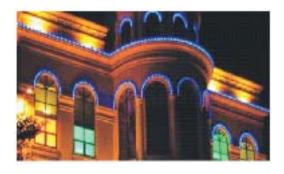

## **ROPE LED SERIES**

The high brightness Rope LED can be used for accent decoration or for replacing traditional incandescent rope lights. There are flexible LED rope light accessories such as connectors, ends caps and power cords for installation needs. The Rope LED is suitable for rugged applications and virtually maintenance free operation providing high performance, energy saving, and long lasting light output.