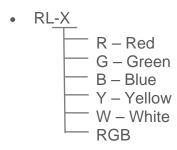

## **SPECIFICATIONS**

| Wattage          | 1W per ft                                       |
|------------------|-------------------------------------------------|
| Voltage          | 120V AC                                         |
| Average Lifetime | > 20,000 hrs                                    |
| Colors           | Cool White (5,000K)<br>Red, Green, Blue, Yellow |
| Beam Angle       | 180 degrees                                     |
| Dimensions       | 0.5" dia                                        |
| LED              | 12 per ft                                       |
| Cut increment    | Every 3ft                                       |

## **ORDERING INFO**

| RL-01PC | Power Cord    |
|---------|---------------|
| RL-02SP | Splice Pin    |
| RL-03HS | Heat Shrink   |
| RL-04MC | Mounting Clip |

| RL-05EC  | End Cord             |
|----------|----------------------|
| RL-06CN  | RGB Controller 120V  |
| RL-07AC  | Aluminum Channel     |
| RL-08RGB | RGB Controller 12VDC |