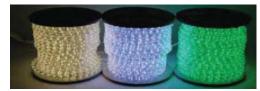

## **ROPE LED SERIES**

The high brightness Rope LED can be used for accent decoration or for replacing traditional incandescent rope lights. There are flexible LED rope light accessories such as connectors, ends caps and power cords for installation needs. The Rope LED is suitable for rugged applications and virtually maintenance free operation providing high performance, energy saving, and long lasting light output.

## **SPECIFICATIONS**

| Wattage          | 1W per ft                                       |
|------------------|-------------------------------------------------|
| Voltage          | 120V AC                                         |
| Average Lifetime | > 20,000 hrs                                    |
| Colors           | Cool White (5,000K)<br>Red, Green, Blue, Yellow |
| Beam Angle       | 180 degrees                                     |
| Dimensions       | 0.5" dia                                        |
| LED              | 12 per ft                                       |
| Cut increment    | Every 3ft                                       |