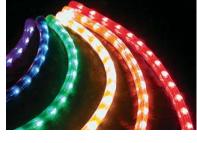

## **ROPE LED SERIES**

The high brightness Rope LED can be used for accent decoration or for replacing traditional incandescent rope lights. There are flexible LED rope light accessories such as connectors, ends caps and power cords for installation needs. The Rope LED is suitable for rugged applications and virtually maintenance free operation providing high performance, energy saving, and long lasting light output.

## **SPECIFICATIONS**

| Wattage          | 1W per ft                                       |
|------------------|-------------------------------------------------|
| Voltage          | 120V AC                                         |
| Average Lifetime | > 20,000 hrs                                    |
| Colors           | Cool White (5,000K)<br>Red, Green, Blue, Yellow |
| Beam Angle       | 180 degrees                                     |
| Dimensions       | 0.5" dia                                        |
| LED              | 12 per ft                                       |
| Cut increment    | Every 3ft                                       |